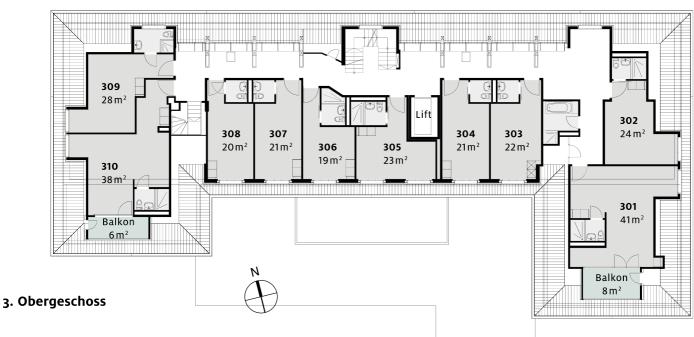

## Hier finden Sie Informationen zur Ausstattung und Miete der Zimmer sowie auf der Rückseite die Grundrisspläne.

| Bitte beachten Sie<br>auch das Hauptblatt<br>«Taxordnung».                                |                 | Zimmer | Miete<br>CHF | Grösse<br>m² (ca.) | Lavabo | Toilette | Dusche | Etagen-<br>dusche | Balkon | Terrasse |
|-------------------------------------------------------------------------------------------|-----------------|--------|--------------|--------------------|--------|----------|--------|-------------------|--------|----------|
|                                                                                           | 1. Obergeschoss | 101    | 64.10        | 34                 | ٠      | ٠        | ٠      |                   |        |          |
| Die Zimmermieten<br>sind gültig ab<br>1. April 2023,<br>Preisänderungen vor-<br>behalten. |                 | 102    | 48.30        | 27                 | ٠      | •        | •      |                   |        |          |
|                                                                                           |                 | 103    | 33.60        | 22                 | ٠      | •        | •      |                   |        |          |
|                                                                                           |                 | 104    | 33.60        | 22                 | ٠      | •        | •      |                   |        |          |
|                                                                                           |                 | 105    | 33.60        | 22                 | ٠      | •        | •      |                   |        |          |
|                                                                                           |                 | 106    | 48.30        | 25                 | ٠      | •        | •      |                   |        | •        |
|                                                                                           |                 | 107    | 48.30        | 25                 | ٠      | •        | •      |                   |        | •        |
|                                                                                           |                 | 108    | 48.30        | 25                 | ٠      | •        | •      |                   |        | •        |
|                                                                                           |                 | 109    | 48.30        | 25                 | ٠      | •        | •      |                   |        | •        |
|                                                                                           |                 | 110    | 25.30        | 22                 | ٠      | •        | •      |                   |        |          |
|                                                                                           |                 | 111    | 25.30        | 22                 | ٠      | •        | •      |                   |        |          |
|                                                                                           |                 | 112    | 25.30        | 22                 | •      | ٠        | •      |                   |        |          |
|                                                                                           |                 | 113    | 64.10        | 32                 | ٠      | •        | •      |                   |        |          |
|                                                                                           | 2. Obergeschoss | 201    | 64.10        | 34                 | •      | •        | •      |                   |        |          |
|                                                                                           |                 | 202    | 48.30        | 27                 | ٠      | •        | •      |                   |        |          |
|                                                                                           |                 | 203    | 33.60        | 22                 | ٠      | ٠        | •      |                   |        |          |
|                                                                                           |                 | 204    | 33.60        | 22                 | •      | ٠        | •      |                   |        |          |
|                                                                                           |                 | 205    | 33.60        | 22                 | •      | •        | •      |                   |        |          |
|                                                                                           |                 | 206    | 33.60        | 25                 | •      | ٠        | •      |                   |        |          |
|                                                                                           |                 | 207    | 33.60        | 25                 | •      | •        | •      |                   |        |          |
|                                                                                           |                 | 208    | 33.60        | 23                 | •      | •        | •      |                   |        |          |
|                                                                                           |                 | 209    | 25.30        | 19                 | •      | •        | •      |                   |        |          |
|                                                                                           |                 | 210    | 33.60        | 25                 | •      | ٠        | •      |                   |        |          |
|                                                                                           |                 | 211    | 33.60        | 25                 | ٠      | •        | •      |                   |        |          |
|                                                                                           |                 | 212    | 25.30        | 22                 | ٠      | •        | •      |                   |        |          |
|                                                                                           |                 | 213    | 25.30        | 22                 | ٠      | •        | •      |                   |        |          |
| Hauserstiftung Höngg<br>Hohenklingenstrasse 40<br>8049 Zürich                             |                 | 214    | 25.30        | 22                 | ٠      | •        | •      |                   |        |          |
|                                                                                           |                 | 215    | 64.10        | 32                 | ٠      | •        | •      |                   |        |          |
|                                                                                           | 3. Obergeschoss | 301    | 72.50        | 41                 | •      | •        | •      |                   | •      |          |
|                                                                                           |                 | 302    | 33.60        | 24                 | •      | •        | •      |                   |        |          |
|                                                                                           |                 | 303    | 14.30        | 22                 | ٠      | ٠        |        | •                 |        |          |
|                                                                                           |                 | 304    | 14.30        | 21                 | ٠      | •        |        | •                 |        |          |
|                                                                                           |                 | 305    | 33.60        | 23                 | •      | •        | •      |                   |        | <u> </u> |
|                                                                                           |                 | 306    | 14.30        | 19                 | •      | •        | •      |                   |        | <u> </u> |
|                                                                                           |                 | 307    | 14.30        | 21                 | •      | •        |        | •                 |        |          |
| T 044 344 20 50<br>F 044 344 20 52                                                        |                 | 308    | 14.30        | 20                 | •      | •        |        | •                 |        |          |
|                                                                                           |                 | 309    | 33.60        | 28                 | •      | •        | •      |                   |        |          |
| info@hauserstiftung.ch<br>www.hauserstiftung.ch                                           |                 | 310    | 72.50        | 38                 | •      | •        | •      |                   | •      |          |
| พพพพ.แลนจะเจนเน็นเมษุ.ติโ                                                                 |                 |        |              | -                  |        |          |        |                   |        | <u> </u> |