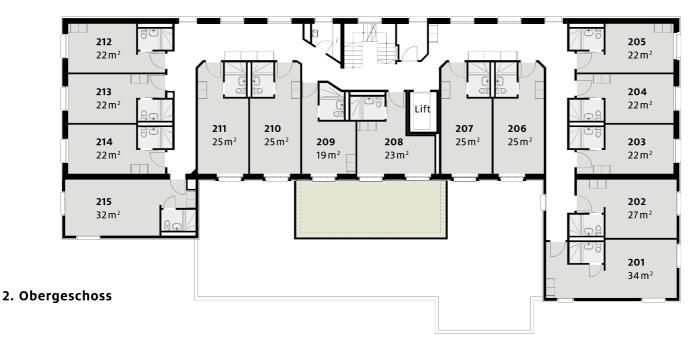

## Hier finden Sie Informationen zur Ausstattung und Miete der Zimmer sowie auf der Rückseite die Grundrisspläne.

| Bitte beachten Sie<br>auch das Hauptblatt<br>«Taxordnung».                                |                 | Zimmer | Miete<br>CHF | Grösse<br>m² (ca.) | Lavabo | Toilette | Dusche | Etagen-<br>dusche | Balkon | Terrasse |
|-------------------------------------------------------------------------------------------|-----------------|--------|--------------|--------------------|--------|----------|--------|-------------------|--------|----------|
|                                                                                           | 1. Obergeschoss | 101    | 64.10        | 34                 | ٠      | ٠        | ٠      |                   |        |          |
| Die Zimmermieten<br>sind gültig ab<br>1. April 2023,<br>Preisänderungen vor-<br>behalten. |                 | 102    | 48.30        | 27                 | ٠      | •        | •      |                   |        |          |
|                                                                                           |                 | 103    | 33.60        | 22                 | ٠      | •        | •      |                   |        |          |
|                                                                                           |                 | 104    | 33.60        | 22                 | ٠      | •        | •      |                   |        |          |
|                                                                                           |                 | 105    | 33.60        | 22                 | ٠      | •        | •      |                   |        |          |
|                                                                                           |                 | 106    | 48.30        | 25                 | ٠      | •        | •      |                   |        | •        |
|                                                                                           |                 | 107    | 48.30        | 25                 | ٠      | •        | •      |                   |        | •        |
|                                                                                           |                 | 108    | 48.30        | 25                 | ٠      | •        | •      |                   |        | •        |
|                                                                                           |                 | 109    | 48.30        | 25                 | ٠      | •        | •      |                   |        | •        |
|                                                                                           |                 | 110    | 25.30        | 22                 | ٠      | •        | •      |                   |        |          |
|                                                                                           |                 | 111    | 25.30        | 22                 | ٠      | •        | •      |                   |        |          |
|                                                                                           |                 | 112    | 25.30        | 22                 | •      | ٠        | •      |                   |        |          |
|                                                                                           |                 | 113    | 64.10        | 32                 | ٠      | •        | •      |                   |        |          |
|                                                                                           | 2. Obergeschoss | 201    | 64.10        | 34                 | •      | •        | •      |                   |        |          |
|                                                                                           |                 | 202    | 48.30        | 27                 | ٠      | •        | •      |                   |        |          |
|                                                                                           |                 | 203    | 33.60        | 22                 | ٠      | ٠        | •      |                   |        |          |
|                                                                                           |                 | 204    | 33.60        | 22                 | •      | ٠        | •      |                   |        |          |
|                                                                                           |                 | 205    | 33.60        | 22                 | •      | •        | •      |                   |        |          |
|                                                                                           |                 | 206    | 33.60        | 25                 | •      | ٠        | •      |                   |        |          |
|                                                                                           |                 | 207    | 33.60        | 25                 | •      | •        | •      |                   |        |          |
|                                                                                           |                 | 208    | 33.60        | 23                 | •      | •        | •      |                   |        |          |
|                                                                                           |                 | 209    | 25.30        | 19                 | •      | •        | •      |                   |        |          |
|                                                                                           |                 | 210    | 33.60        | 25                 | •      | ٠        | •      |                   |        |          |
|                                                                                           |                 | 211    | 33.60        | 25                 | ٠      | •        | •      |                   |        |          |
|                                                                                           |                 | 212    | 25.30        | 22                 | ٠      | •        | •      |                   |        |          |
|                                                                                           |                 | 213    | 25.30        | 22                 | ٠      | •        | •      |                   |        |          |
| Hauserstiftung Höngg<br>Hohenklingenstrasse 40<br>8049 Zürich                             |                 | 214    | 25.30        | 22                 | ٠      | •        | •      |                   |        |          |
|                                                                                           |                 | 215    | 64.10        | 32                 | ٠      | •        | •      |                   |        |          |
|                                                                                           | 3. Obergeschoss | 301    | 72.50        | 41                 | •      | •        | •      |                   | •      |          |
|                                                                                           |                 | 302    | 33.60        | 24                 | •      | •        | •      |                   |        |          |
|                                                                                           |                 | 303    | 14.30        | 22                 | ٠      | ٠        |        | •                 |        |          |
|                                                                                           |                 | 304    | 14.30        | 21                 | ٠      | •        |        | •                 |        |          |
|                                                                                           |                 | 305    | 33.60        | 23                 | •      | •        | •      |                   |        | <u> </u> |
|                                                                                           |                 | 306    | 14.30        | 19                 | •      | •        | •      |                   |        | <u> </u> |
|                                                                                           |                 | 307    | 14.30        | 21                 | •      | •        |        | •                 |        |          |
| T 044 344 20 50<br>F 044 344 20 52                                                        |                 | 308    | 14.30        | 20                 | •      | •        |        | •                 |        |          |
|                                                                                           |                 | 309    | 33.60        | 28                 | •      | •        | •      |                   |        |          |
| info@hauserstiftung.ch<br>www.hauserstiftung.ch                                           |                 | 310    | 72.50        | 38                 | •      | •        | •      |                   | •      |          |
| พพพพ.แลนจะเจนเน็นเมษุ.ติโ                                                                 |                 |        |              | -                  |        |          |        |                   |        | <u> </u> |