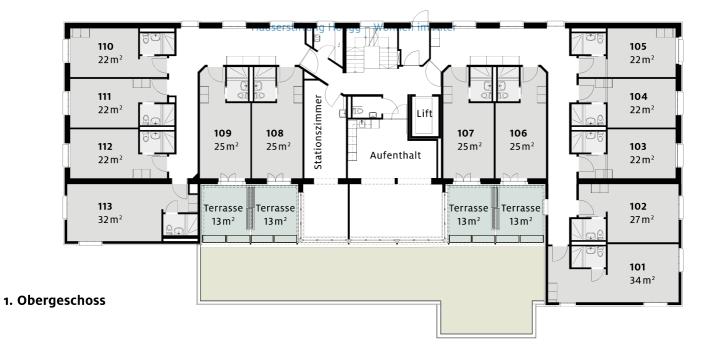

## Hier finden Sie Informationen zur Ausstattung und Miete der Zimmer sowie auf der Rückseite die Grundrisspläne.

| Bitte beachten Sie<br>auch das Hauptblatt<br>«Taxordnung».                                |                 | Zimmer | Miete<br>CHF | Grösse<br>m² (ca.) | Lavabo | Toilette | Dusche | Etagen-<br>dusche | Balkon | Terrasse |
|-------------------------------------------------------------------------------------------|-----------------|--------|--------------|--------------------|--------|----------|--------|-------------------|--------|----------|
|                                                                                           | 1. Obergeschoss | 101    | 64.10        | 34                 | ٠      | ٠        | ٠      |                   |        |          |
| Die Zimmermieten<br>sind gültig ab<br>1. April 2023,<br>Preisänderungen vor-<br>behalten. |                 | 102    | 48.30        | 27                 | ٠      | •        | •      |                   |        |          |
|                                                                                           |                 | 103    | 33.60        | 22                 | ٠      | •        | •      |                   |        |          |
|                                                                                           |                 | 104    | 33.60        | 22                 | ٠      | •        | •      |                   |        |          |
|                                                                                           |                 | 105    | 33.60        | 22                 | ٠      | •        | •      |                   |        |          |
|                                                                                           |                 | 106    | 48.30        | 25                 | ٠      | •        | •      |                   |        | •        |
|                                                                                           |                 | 107    | 48.30        | 25                 | ٠      | •        | •      |                   |        | •        |
|                                                                                           |                 | 108    | 48.30        | 25                 | ٠      | •        | •      |                   |        | •        |
|                                                                                           |                 | 109    | 48.30        | 25                 | ٠      | •        | •      |                   |        | •        |
|                                                                                           |                 | 110    | 25.30        | 22                 | ٠      | •        | •      |                   |        |          |
|                                                                                           |                 | 111    | 25.30        | 22                 | ٠      | •        | •      |                   |        |          |
|                                                                                           |                 | 112    | 25.30        | 22                 | •      | ٠        | •      |                   |        |          |
|                                                                                           |                 | 113    | 64.10        | 32                 | ٠      | •        | •      |                   |        |          |
|                                                                                           | 2. Obergeschoss | 201    | 64.10        | 34                 | •      | •        | •      |                   |        |          |
|                                                                                           |                 | 202    | 48.30        | 27                 | ٠      | •        | •      |                   |        |          |
|                                                                                           |                 | 203    | 33.60        | 22                 | ٠      | ٠        | •      |                   |        |          |
|                                                                                           |                 | 204    | 33.60        | 22                 | •      | ٠        | •      |                   |        |          |
|                                                                                           |                 | 205    | 33.60        | 22                 | •      | •        | •      |                   |        |          |
|                                                                                           |                 | 206    | 33.60        | 25                 | •      | ٠        | •      |                   |        |          |
|                                                                                           |                 | 207    | 33.60        | 25                 | •      | •        | •      |                   |        |          |
|                                                                                           |                 | 208    | 33.60        | 23                 | •      | •        | •      |                   |        |          |
|                                                                                           |                 | 209    | 25.30        | 19                 | •      | •        | •      |                   |        |          |
|                                                                                           |                 | 210    | 33.60        | 25                 | •      | ٠        | •      |                   |        |          |
|                                                                                           |                 | 211    | 33.60        | 25                 | ٠      | •        | •      |                   |        |          |
|                                                                                           |                 | 212    | 25.30        | 22                 | ٠      | •        | •      |                   |        |          |
|                                                                                           |                 | 213    | 25.30        | 22                 | ٠      | •        | •      |                   |        |          |
| Hauserstiftung Höngg<br>Hohenklingenstrasse 40<br>8049 Zürich                             |                 | 214    | 25.30        | 22                 | ٠      | •        | •      |                   |        |          |
|                                                                                           |                 | 215    | 64.10        | 32                 | ٠      | •        | •      |                   |        |          |
|                                                                                           | 3. Obergeschoss | 301    | 72.50        | 41                 | •      | •        | •      |                   | •      |          |
|                                                                                           |                 | 302    | 33.60        | 24                 | •      | •        | •      |                   |        |          |
|                                                                                           |                 | 303    | 14.30        | 22                 | ٠      | ٠        |        | •                 |        |          |
|                                                                                           |                 | 304    | 14.30        | 21                 | ٠      | •        |        | •                 |        |          |
|                                                                                           |                 | 305    | 33.60        | 23                 | •      | •        | •      |                   |        | <u> </u> |
|                                                                                           |                 | 306    | 14.30        | 19                 | •      | •        | •      |                   |        | <u> </u> |
|                                                                                           |                 | 307    | 14.30        | 21                 | •      | •        |        | •                 |        |          |
| T 044 344 20 50<br>F 044 344 20 52                                                        |                 | 308    | 14.30        | 20                 | •      | •        |        | •                 |        |          |
|                                                                                           |                 | 309    | 33.60        | 28                 | •      | •        | •      |                   |        |          |
| info@hauserstiftung.ch<br>www.hauserstiftung.ch                                           |                 | 310    | 72.50        | 38                 | •      | •        | •      |                   | •      |          |
| พพพพ.แลนจะเจนเน็นเมษุ.ติโ                                                                 |                 |        |              | -                  |        |          |        |                   |        | <u> </u> |